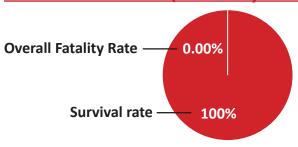

### **Deaths with Covid (Mortality Rate)**

Fatality Rates = Based on 0 Deaths
Fatality Rates = Based on 0 Deaths
Overall Fatality Rate = 0.00% (0/159,713)
Survival rate = 100% ({159,713-0}/159,713)
Case Fatality Rate = 0% (0/{165-3})
Infection Fatality Rate = 0%
https://www.princeedwardisland.ca/en/covid19